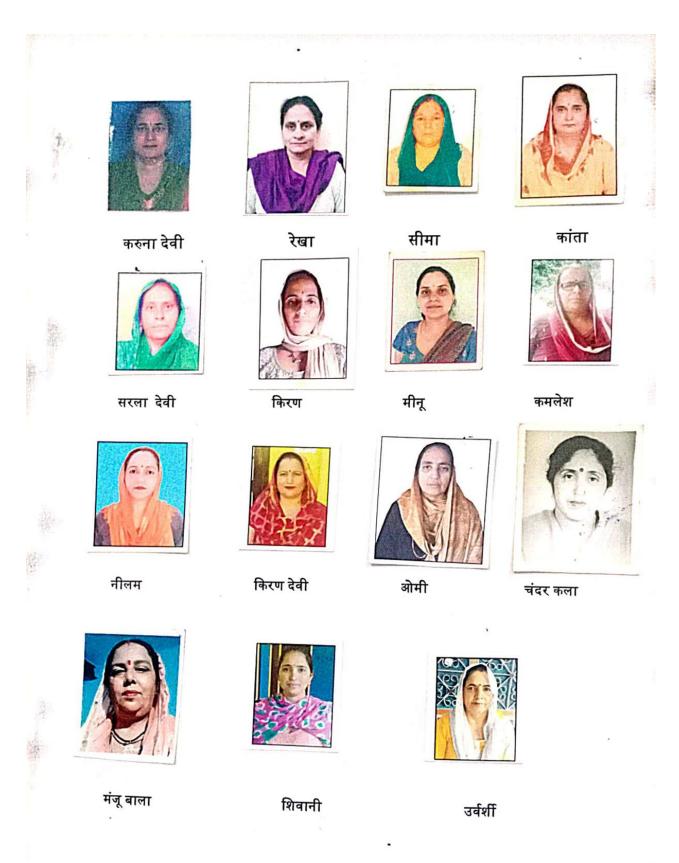

|       | थ स्वयं सहायता समुह सदस<br>नाम | पद        | वर्ग  | उम्र | शैक्षणिक         | मोबाइल     |
|-------|--------------------------------|-----------|-------|------|------------------|------------|
| क्र स | 100                            |           |       |      | योग्यता          | नंबर       |
| 1.    | कारणा देवी                     | प्रधान    | Gen:- | 54   | B. A             | 9805867677 |
| 2.    | रेका देवी                      | साचिव     | Gen:- | 51   | 10#              | 7876860983 |
| 3.    | मील मादे वी                    | की बाध्या | Gen:  | 37   | 10 <sup>th</sup> | 9625919876 |
| 4.    | स्नीमा देवी                    | र्मपर-य   | Gen!  | 45   | +2               | 8626836710 |
| 5.    | काना ५वी                       | 2-197-21  | Gen!  | 51   | -10th            | 8580607746 |
| 6.    | सरला देवी                      | सदस्य     | Gen:  | 55   | -5+h             | 827874244  |
| 7.    | किरन देवी                      | सदस्य     | Gen!  | 42   | +2               | 9817505086 |
| 8.    | भीना देवी                      | सदस्य     | Gen:  | 38   | MABE             | 981791388  |
| 9.    | क्रमतिशा देवी                  | स्वप्र-प  | Gen!  | 63   | 8 44             | 9894169597 |
| 10.   | किर्न देवी                     | रनपर-थ    | Gen:  | 42   | B.A              | 701818477  |
| 11.   | ञीभी देवी                      | स्तप्स्प  | Gen:  | 56   | 8 Th             | 7018213670 |
| 12.   | चन्द्रिकती देवी                | सप्रभ     | Gen:  | 54   | 10th             | 82194433   |
| 13.   | मंजूबाला देवी                  | सदस्य     | Gen:  | 52   | 10 H             |            |
| 14.   | शिवाली देवी                    | २नस्प     | Gen:  | 28   | +9               | 62300828   |
| 15.   | उविशा नी                       | स्मद्रभ   | Gen   | 53   | 11               |            |
| 16.   |                                | T -       |       |      |                  |            |