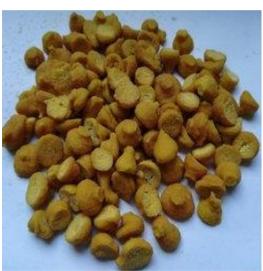

### 4. Description of the product related to the income generating activity

| 1 | Product Name                  | , | Badia ( moong dal , maah ,<br>masardal , dantal etc. )<br>Sira ( Wheat Seed )                                           |
|---|-------------------------------|---|-------------------------------------------------------------------------------------------------------------------------|
| 2 | product identification method | , | This activity is already being done by women of some self-help groups. the decision is made by the members of the group |
| 3 | SHG/CIG/ Cluster members      | , | Yes                                                                                                                     |

## 5. Description of production processes

- The group will manufacture syrup of moong, maah, masardal and danthal (arbipatta) and wheat seed. This business activity will be carried out by the group members throughout the year.
- of making Badi takes about 3 days and making Syrup takes 12-15 days.
- estimation / experience 1.25-1.50 kg dal and 150-200 grams of spices (black pepper, big cardamom, celery, cumin etc.) will make 1 kg badi. 1 kg syrup is also considered.
- The production process includes processes like cleaning, washing, soaking, grinding, mixing, drying etc.
- Initially the group will produce 220 kg of Badi and 100 kg of Cera per month and in future the group will expand as per the demand and make other products also which follow the same production process.